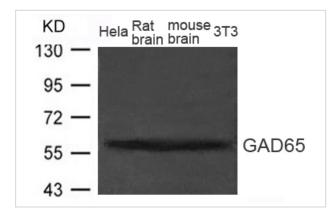

### Images

Western blot analysis of extract from Rat brain, Mouse brain tissue and Hela, 3T3 cells using GAD65(GAD2)) Antibody #AB21611