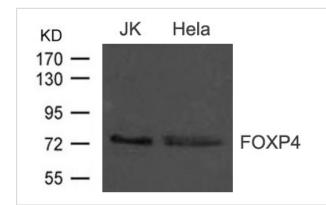

## Images

Western blot analysis of extract from JK and Hela cells using FOXP4 Antibody #AB21609