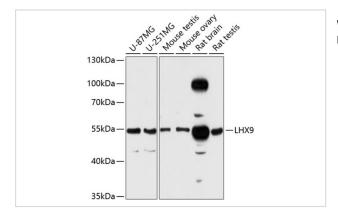

#### **Images**

Western blot analysis of extracts of various cell lines, using LHX9 at 1:3000 dilution.