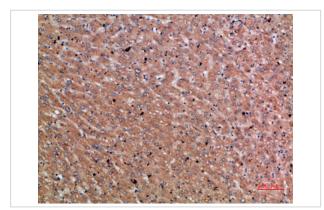

## **Images**

Immunohistochemical analysis of paraffin-embedded human-liver-cancer, antibody was diluted at 1:200

Immunohistochemical analysis of paraffin-embedded human-liver-cancer, antibody was diluted at 1:200