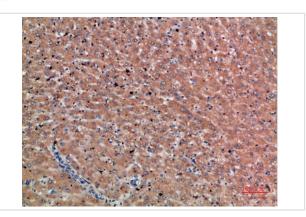

## **Images**

Immunohistochemical analysis of paraffin-embedded human-liver-cancer, antibody was diluted at 1:200

Immunohistochemical analysis of paraffin-embedded human-liver-cancer, antibody was diluted at 1:200