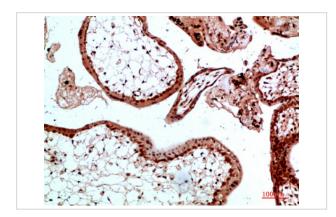

## **Images**

Immunohistochemical analysis of paraffin-embedded human-placenta, antibody was diluted at 1:200

Immunohistochemical analysis of paraffin-embedded human-placenta, antibody was diluted at 1:200