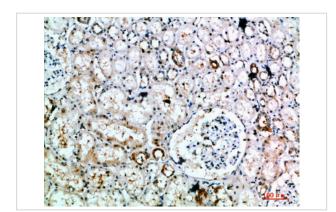

## **Images**

Immunohistochemical analysis of paraffin-embedded human-kidney, antibody was diluted at 1:200

Immunohistochemical analysis of paraffin-embedded human-kidney, antibody was diluted at 1:200

Note: This product is for in vitro research use only and is not intended for use in humans or animals.