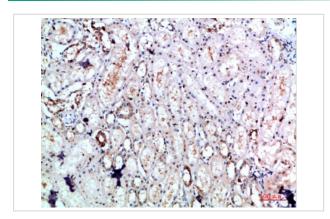

## **Images**

Immunohistochemical analysis of paraffin-embedded human-kidney, antibody was diluted at 1:200

Immunohistochemical analysis of paraffin-embedded human-kidney, antibody was diluted at 1:200

Note: This product is for in vitro research use only and is not intended for use in humans or animals.