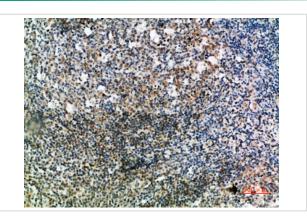

## **Images**

Immunohistochemical analysis of paraffin-embedded human-tonsil, antibody was diluted at 1:200

Note: This product is for in vitro research use only and is not intended for use in humans or animals.