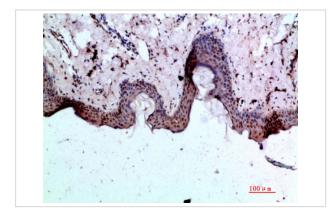

## **Images**

Immunohistochemical analysis of paraffin-embedded human-skin, antibody was diluted at 1:200

Immunohistochemical analysis of paraffin-embedded human-skin, antibody was diluted at 1:200

Note: This product is for in vitro research use only and is not intended for use in humans or animals.