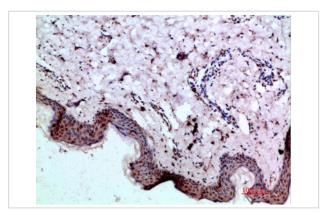

## **Images**

Immunohistochemical analysis of paraffin-embedded human-skin, antibody was diluted at 1:200

Immunohistochemical analysis of paraffin-embedded human-skin, antibody was diluted at 1:200

Note: This product is for in vitro research use only and is not intended for use in humans or animals.