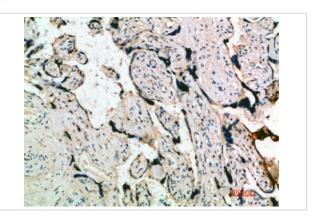

## **Images**

Immunohistochemical analysis of paraffin-embedded human-placenta, antibody was diluted at 1:200

Immunohistochemical analysis of paraffin-embedded human-placenta, antibody was diluted at 1:200