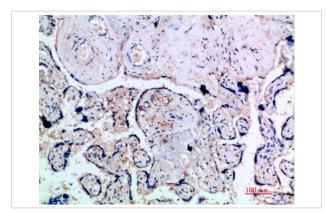

## **Images**

Immunohistochemical analysis of paraffin-embedded human-placenta, antibody was diluted at 1:200

Immunohistochemical analysis of paraffin-embedded human-placenta, antibody was diluted at 1:200