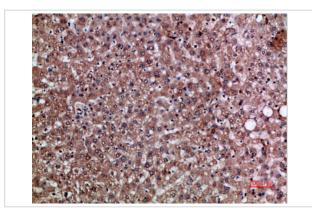

Immunohistochemical analysis of paraffin-embedded human-liver, antibody was diluted at 1:200

Note: This product is for in vitro research use only and is not intended for use in humans or animals.