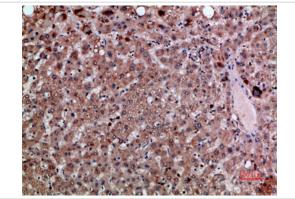

## **Images**

Immunohistochemical analysis of paraffin-embedded human-brain, antibody was diluted at 1:200

Immunohistochemical analysis of paraffin-embedded human-brain, antibody was diluted at 1:200

Immunohistochemical analysis of paraffin-embedded human-liver, antibody was diluted at 1:200