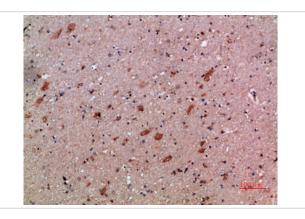

## **Images**

Immunohistochemical analysis of paraffin-embedded human-brain, antibody was diluted at 1:200

Immunohistochemical analysis of paraffin-embedded human-brain, antibody was diluted at 1:200

Immunohistochemical analysis of paraffin-embedded human-liver, antibody was diluted at 1:200