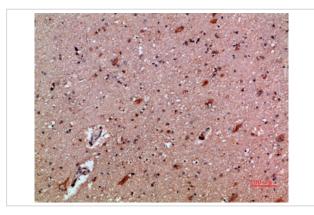

## **Images**

Immunohistochemical analysis of paraffin-embedded human-brain, antibody was diluted at 1:200

Immunohistochemical analysis of paraffin-embedded human-brain, antibody was diluted at 1:200

Immunohistochemical analysis of paraffin-embedded human-liver, antibody was diluted at 1:200