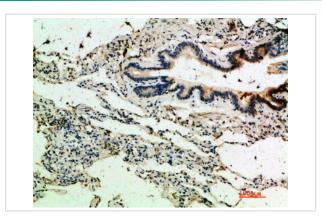

## **Images**

Immunohistochemical analysis of paraffin-embedded human-lung, antibody was diluted at 1:200

Immunohistochemical analysis of paraffin-embedded human-lung, antibody was diluted at 1:200

Note: This product is for in vitro research use only and is not intended for use in humans or animals.