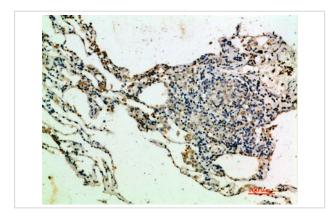

## **Images**

Immunohistochemical analysis of paraffin-embedded human-lung, antibody was diluted at 1:200

Immunohistochemical analysis of paraffin-embedded human-lung, antibody was diluted at 1:200

Note: This product is for in vitro research use only and is not intended for use in humans or animals.