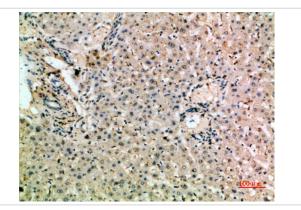

## Images

Immunohistochemical analysis of paraffin-embedded human-liver, antibody was diluted at 1:200

Immunohistochemical analysis of paraffin-embedded human-liver, antibody was diluted at 1:200

Note: This product is for in vitro research use only and is not intended for use in humans or animals.