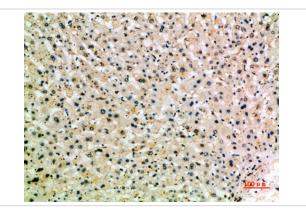

## Images

Immunohistochemical analysis of paraffin-embedded human-liver, antibody was diluted at 1:200

Immunohistochemical analysis of paraffin-embedded human-liver, antibody was diluted at 1:200

Note: This product is for in vitro research use only and is not intended for use in humans or animals.