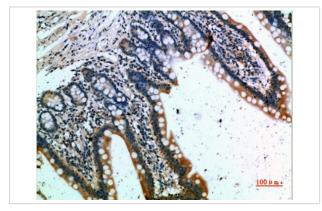

## **Images**

Immunohistochemical analysis of paraffin-embedded human-small-intestine, antibody was diluted at 1:200

Immunohistochemical analysis of paraffin-embedded human-spleen, antibody was diluted at 1:200