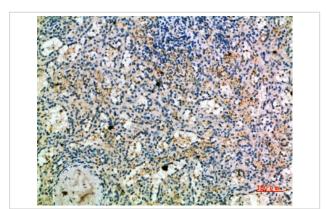

## **Images**

Immunohistochemical analysis of paraffin-embedded human-small-intestine, antibody was diluted at 1:200

Immunohistochemical analysis of paraffin-embedded human-spleen, antibody was diluted at 1:200