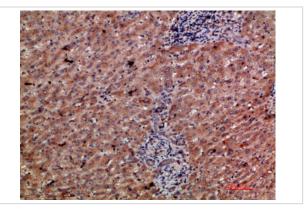

## **Images**

Immunohistochemical analysis of paraffin-embedded human-liver-cancer, antibody was diluted at 1:200

Immunohistochemical analysis of paraffin-embedded human-liver-cancer, antibody was diluted at 1:200