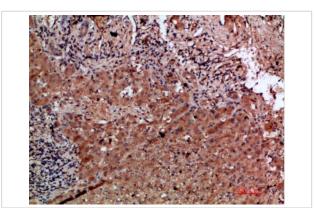

## **Images**

Immunohistochemical analysis of paraffin-embedded human-liver-cancer, antibody was diluted at 1:200

Immunohistochemical analysis of paraffin-embedded human-liver-cancer, antibody was diluted at 1:200