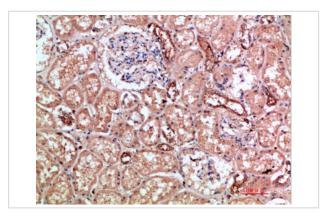

## Images

Immunohistochemical analysis of paraffin-embedded human-brain, antibody was diluted at 1:200

Immunohistochemical analysis of paraffin-embedded human-kidney, antibody was diluted at 1:200

Note: This product is for in vitro research use only and is not intended for use in humans or animals.