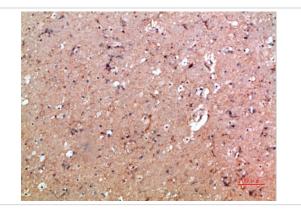

## Images

Immunohistochemical analysis of paraffin-embedded human-brain, antibody was diluted at 1:200

Immunohistochemical analysis of paraffin-embedded human-kidney, antibody was diluted at 1:200

Note: This product is for in vitro research use only and is not intended for use in humans or animals.