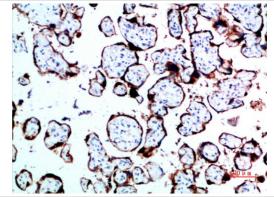

## Images

Immunohistochemical analysis of paraffin-embedded human-brain, antibody was diluted at 1:200

Immunohistochemical analysis of paraffin-embedded human-brain, antibody was diluted at 1:200

Immunohistochemical analysis of paraffin-embedded human-placenta, antibody was diluted at 1:200

Immunohistochemical analysis of paraffin-embedded human-placenta, antibody was diluted at 1:200

Note: This product is for in vitro research use only and is not intended for use in humans or animals.