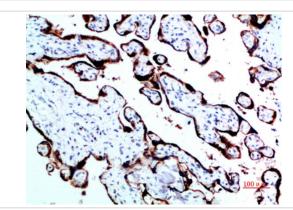

Immunohistochemical analysis of paraffin-embedded human-placenta, antibody was diluted at 1:200

Note: This product is for in vitro research use only and is not intended for use in humans or animals.