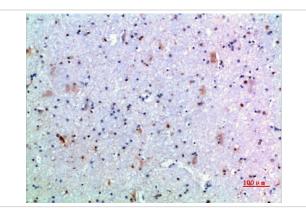

## Images

Immunohistochemical analysis of paraffin-embedded human-brain, antibody was diluted at 1:200

Immunohistochemical analysis of paraffin-embedded human-brain, antibody was diluted at 1:200

Immunohistochemical analysis of paraffin-embedded human-placenta, antibody was diluted at 1:200