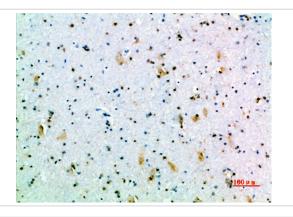

## Images

Immunohistochemical analysis of paraffin-embedded human-brain, antibody was diluted at 1:200

Immunohistochemical analysis of paraffin-embedded human-brain, antibody was diluted at 1:200

Immunohistochemical analysis of paraffin-embedded human-placenta, antibody was diluted at 1:200