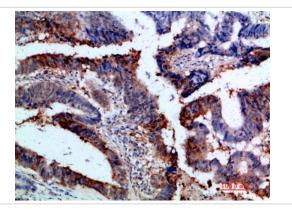

## **Images**

Immunohistochemical analysis of paraffin-embedded human-breast-cancer, antibody was diluted at 1:200

Immunohistochemical analysis of paraffin-embedded human-colon-cancer, antibody was diluted at 1:200