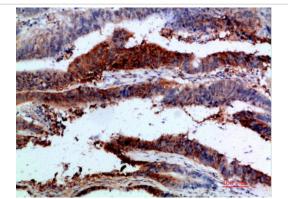

Immunohistochemical analysis of paraffin-embedded human-colon-cancer, antibody was diluted at 1:200

Immunohistochemical analysis of paraffin-embedded human-lung-cancer, antibody was diluted at 1:200

Note: This product is for in vitro research use only and is not intended for use in humans or animals.