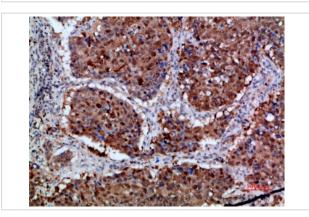

Immunohistochemical analysis of paraffin-embedded human-colon-cancer, antibody was diluted at 1:200

Immunohistochemical analysis of paraffin-embedded human-lung-cancer, antibody was diluted at 1:200

Note: This product is for in vitro research use only and is not intended for use in humans or animals.