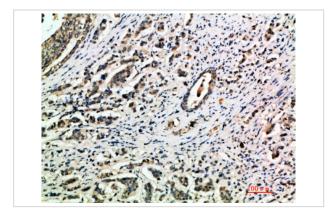

## **Images**

Immunohistochemical analysis of paraffin-embedded human-breast-cancer, antibody was diluted at 1:200

Immunohistochemical analysis of paraffin-embedded human-colon-cancer, antibody was diluted at 1:200