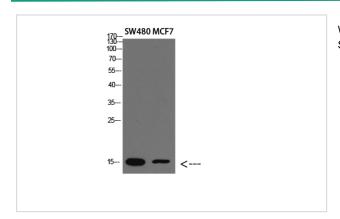

## **Images**

Western blot analysis of lysate, antibody was diluted at 2000. Secondary antibody was diluted at 1:20000

Note: This product is for in vitro research use only and is not intended for use in humans or animals.