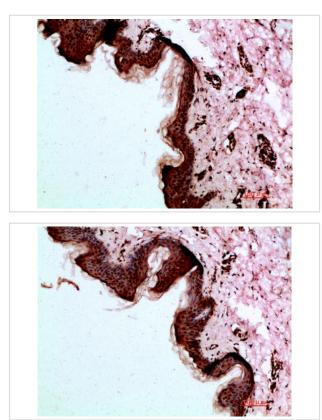

## Images

Western blot analysis of 293T lysate, antibody was diluted at 1000. Secondary antibody was diluted at 1:20000

Immunohistochemical analysis of paraffin-embedded human-skin, antibody was diluted at 1:200

Immunohistochemical analysis of paraffin-embedded human-skin, antibody was diluted at 1:200

Note: This product is for in vitro research use only and is not intended for use in humans or animals.