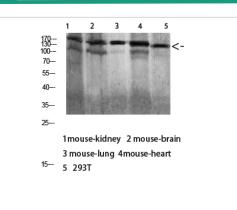

## Images

Western blot analysis of 293T lysate, antibody was diluted at 1000. Secondary antibody was diluted at 1:20000

Immunohistochemical analysis of paraffin-embedded human-skin, antibody was diluted at 1:200