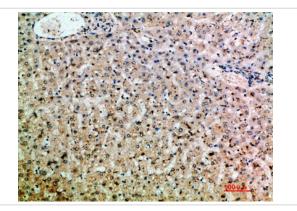

## Images

Western blot analysis of Hela lysate, antibody was diluted at 1000. Secondary antibody was diluted at 1:20000

Immunohistochemical analysis of paraffin-embedded human-liver, antibody was diluted at 1:200