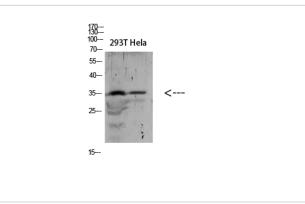

## Images

Western blot analysis of Hela lysate, antibody was diluted at 1000. Secondary antibody was diluted at 1:20000

Immunohistochemical analysis of paraffin-embedded human-liver, antibody was diluted at 1:200