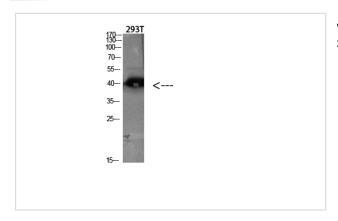

## **Images**

Western blot analysis of Hela lysate, antibody was diluted at 2000. Secondary antibody was diluted at 1:20000

Immunohistochemical analysis of paraffin-embedded human-liver, antibody was diluted at 1:200