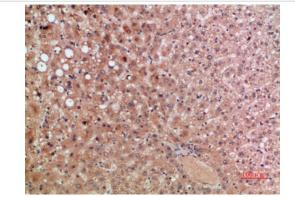

## **Images**

Western blot analysis of Hela lysate, antibody was diluted at 2000. Secondary antibody was diluted at 1:20000

Immunohistochemical analysis of paraffin-embedded human-liver, antibody was diluted at 1:200

Immunohistochemical analysis of paraffin-embedded human-liver, antibody was diluted at 1:200

Note: This product is for in vitro research use only and is not intended for use in humans or animals.