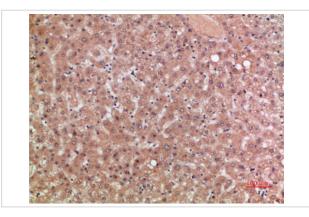

## **Images**

Western blot analysis of Hela lysate, antibody was diluted at 2000. Secondary antibody was diluted at 1:20000

Immunohistochemical analysis of paraffin-embedded human-liver, antibody was diluted at 1:200

Immunohistochemical analysis of paraffin-embedded human-liver, antibody was diluted at 1:200

Note: This product is for in vitro research use only and is not intended for use in humans or animals.