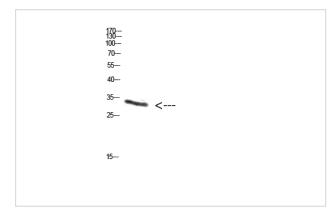

## Images

Western Blot analysis of NT28 cells using Antibody diluted at 1000. Secondary antibody was diluted at 1:20000

Immunohistochemical analysis of paraffin-embedded human-testis, antibody was diluted at 1:200