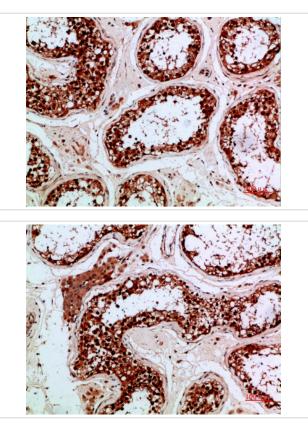

## Images

Western Blot analysis of NT28 cells using Antibody diluted at 1000. Secondary antibody was diluted at 1:20000

Immunohistochemical analysis of paraffin-embedded human-testis, antibody was diluted at 1:200

Immunohistochemical analysis of paraffin-embedded human-testis, antibody was diluted at 1:200

Note: This product is for in vitro research use only and is not intended for use in humans or animals.