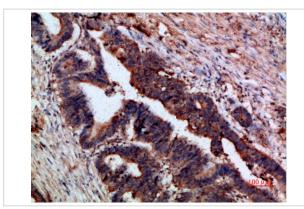

Immunohistochemical analysis of paraffin-embedded human-colon-cancer, antibody was diluted at 1:200

Immunohistochemical analysis of paraffin-embedded human-colon-cancer, antibody was diluted at 1:200

Note: This product is for in vitro research use only and is not intended for use in humans or animals.