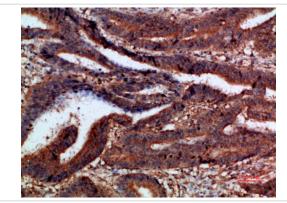

Immunohistochemical analysis of paraffin-embedded human-colon-cancer, antibody was diluted at 1:200

Immunohistochemical analysis of paraffin-embedded human-colon-cancer, antibody was diluted at 1:200

Note: This product is for in vitro research use only and is not intended for use in humans or animals.