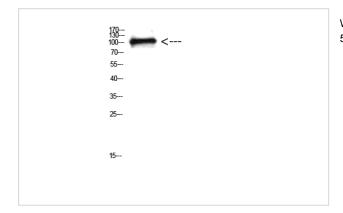

## **Images**

Western Blot analysis of 3T3 cells using Antibody diluted at 500. Secondary antibody was diluted at 1:20000

Immunohistochemical analysis of paraffin-embedded human-breast-cancer, antibody was diluted at 1:200