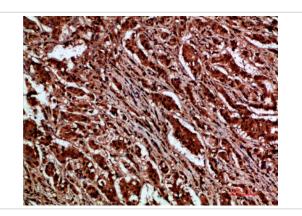

## **Images**

Western Blot analysis of 3T3 cells using Antibody diluted at 500. Secondary antibody was diluted at 1:20000

Immunohistochemical analysis of paraffin-embedded human-breast-cancer, antibody was diluted at 1:200