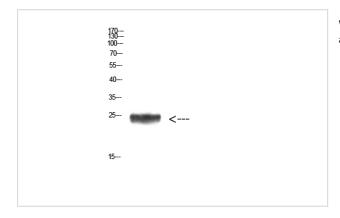

## Images

Western Blot analysis of HEPG2 cells using Antibody diluted at 1000. Secondary antibody was diluted at 1:20000

Immunohistochemical analysis of paraffin-embedded human-kidney, antibody was diluted at 1:200