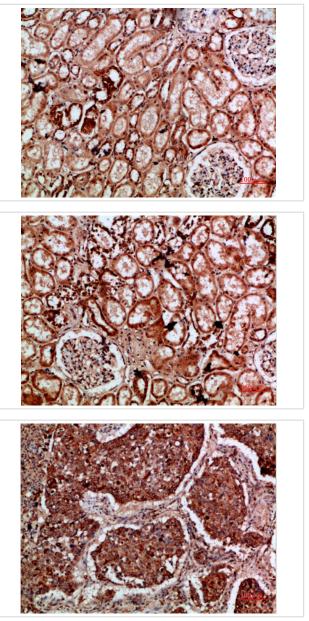

## Images

Western Blot analysis of HEPG2 cells using Antibody diluted at 1000. Secondary antibody was diluted at 1:20000

Immunohistochemical analysis of paraffin-embedded human-kidney, antibody was diluted at 1:200

Immunohistochemical analysis of paraffin-embedded human-kidney, antibody was diluted at 1:200

Immunohistochemical analysis of paraffin-embedded human-lung-cancer, antibody was diluted at 1:200

Note: This product is for in vitro research use only and is not intended for use in humans or animals.