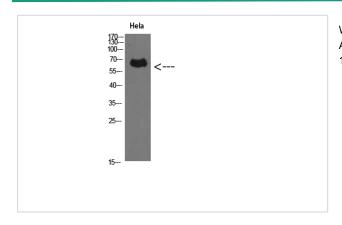

## **Images**

Western Blot analysis of Hela cells using Perforin 1 Polyclonal Antibody diluted at 1:500. Secondary antibody was diluted at 1:20000

Immunohistochemical analysis of paraffin-embedded human-kidney, antibody was diluted at 1:200