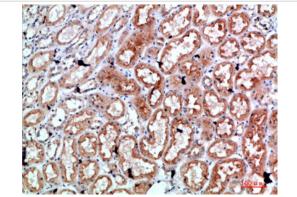

## **Images**

Western Blot analysis of Hela cells using Perforin 1 Polyclonal Antibody diluted at 1:500. Secondary antibody was diluted at 1:20000

Immunohistochemical analysis of paraffin-embedded human-kidney, antibody was diluted at 1:200

Immunohistochemical analysis of paraffin-embedded human-kidney, antibody was diluted at 1:200

Immunohistochemical analysis of paraffin-embedded human-spleen, antibody was diluted at 1:200

Note: This product is for in vitro research use only and is not intended for use in humans or animals.