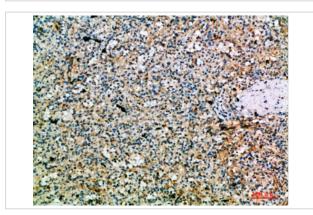

Immunohistochemical analysis of paraffin-embedded human-kidney, antibody was diluted at 1:200

Immunohistochemical analysis of paraffin-embedded human-spleen, antibody was diluted at 1:200

Note: This product is for in vitro research use only and is not intended for use in humans or animals.