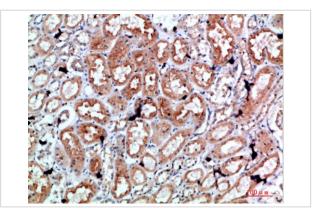

## **Images**

Western Blot analysis of Hela cells using Perforin 1 Polyclonal Antibody diluted at 1:500. Secondary antibody was diluted at 1:20000

Immunohistochemical analysis of paraffin-embedded human-kidney, antibody was diluted at 1:200

Immunohistochemical analysis of paraffin-embedded human-kidney, antibody was diluted at 1:200

Immunohistochemical analysis of paraffin-embedded human-spleen, antibody was diluted at 1:200

Note: This product is for in vitro research use only and is not intended for use in humans or animals.