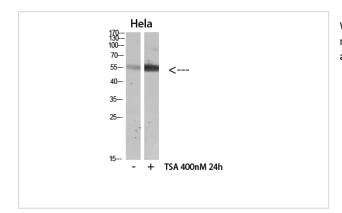

## Images

Western blot analysis of mouse-lung mouse-kidney mouse-liver lysate, antibody was diluted at 500. Secondary antibody was diluted at 1:20000

Note: This product is for in vitro research use only and is not intended for use in humans or animals.