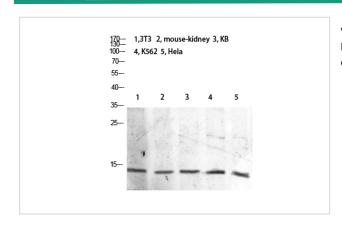

## **Images**

Western blot analysis of 3T3 mouse-kidney KB K562 Hela lysate, antibody was diluted at 2000. Secondary antibody was diluted at 1:20000

Note: This product is for in vitro research use only and is not intended for use in humans or animals.