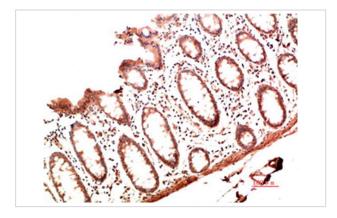

## **Images**

Immunohistochemical analysis of paraffin-embedded Human Colon Carcinoma Tissue using Collagen I Mouse mAb diluted at 1:200.

Immunohistochemical analysis of paraffin-embedded Human skin Carcinoma Tissue using Collagen I Mouse mAb diluted at 1:200