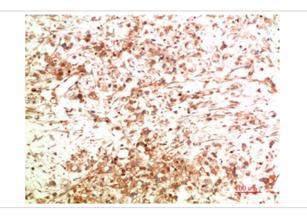

## Images

Immunohistochemical analysis of paraffin-embedded Human Ovarian Carcinoma Tissue using ATG5 Mouse mAb diluted at 1:200.

Immunohistochemical analysis of paraffin-embedded Human Breast Carcinoma Tissue using ATG5 Mouse mAb diluted at 1:200.