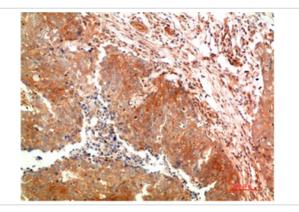

## Images

Immunohistochemical analysis of paraffin-embedded Human Ovarian Carcinoma Tissue using ATG5 Mouse mAb diluted at 1:200.

Immunohistochemical analysis of paraffin-embedded Human Breast Carcinoma Tissue using ATG5 Mouse mAb diluted at 1:200.