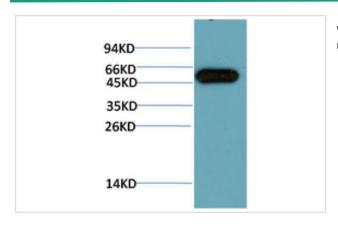

## **Images**

Western blot analysis of Hela Cell Lysate using ATG5 Mouse mAb diluted at 1:10000

Immunohistochemical analysis of paraffin-embedded Human Ovarian Carcinoma Tissue using ATG5 Mouse mAb diluted at 1:200.