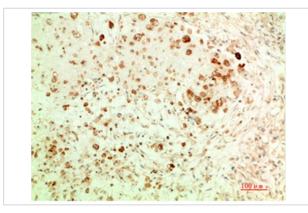

## **Images**

Western blot analysis of Hela Cell Lysate using ATG5 Mouse mAb diluted at 1:10000

Immunohistochemical analysis of paraffin-embedded Human Ovarian Carcinoma Tissue using ATG5 Mouse mAb diluted at 1:200.