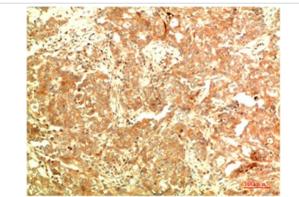

Immunohistochemical analysis of paraffin-embedded Human Breast Carcinoma Tissue using ATG5 Mouse mAb diluted at 1:200.

Note: This product is for in vitro research use only and is not intended for use in humans or animals.