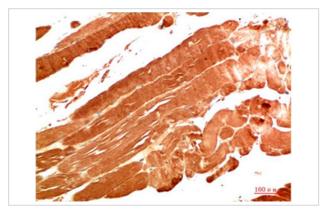

## Images

Immunohistochemical analysis of paraffin-embedded Human Skeletal Muscle Tissue using NBR1 Mouse mAb diluted at 1:200.

Note: This product is for in vitro research use only and is not intended for use in humans or animals.