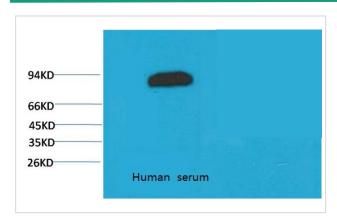

## **Images**

Western blot analysis of Human Serum with Transferrin Mouse mAb diluted at 1:2,000.

Note: This product is for in vitro research use only and is not intended for use in humans or animals.