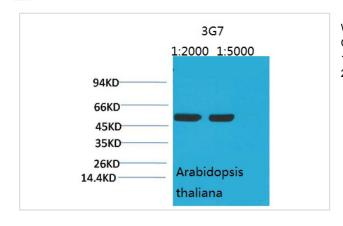

## **Application Details**

Western blotting: 1:2000-1:5000

## **Images**

Western blot analysis of Arabidopsis with Rubisco(Large Chain) Mouse mAb diluted at 1)1:2,000 2)1:5,000

Note: This product is for in vitro research use only and is not intended for use in humans or animals.