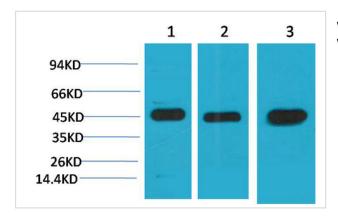

## **Images**

Western blot analysis of 1) Hela, 2)3T3, 3) Rat Brain Tissue with MEK2 Mouse mAb diluted at 1:2,000.

Note: This product is for in vitro research use only and is not intended for use in humans or animals.