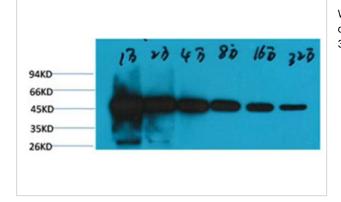

## Images

Western blot analysis of Hela, with  $\beta$ -tubulin-HRP Conjugated diluted at 1:10,000, 20,000, 40,000, 80,000, 160,000, 320,000.

Note: This product is for in vitro research use only and is not intended for use in humans or animals.