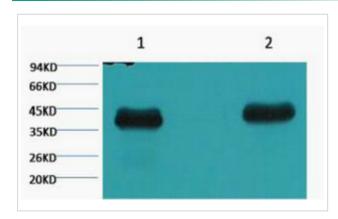

## **Images**

Western blot analysis of Arabidopsis, diluted at

1) 1:5000

2) 1:10000

Note: This product is for in vitro research use only and is not intended for use in humans or animals.