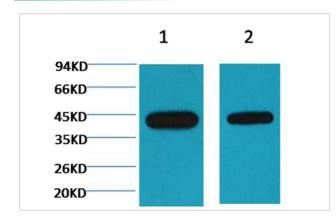

#### Images

Western blot analysis of Arabidopsis, using #AB38088 diluted at 1) 1:5,000 2) 1:10,000.