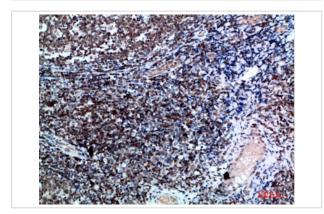

Immunohistochemical analysis of paraffin-embedded human-breast-cancer, antibody was diluted at 1:200

Immunohistochemical analysis of paraffin-embedded human-tonsil, antibody was diluted at 1:200

Note: This product is for in vitro research use only and is not intended for use in humans or animals.