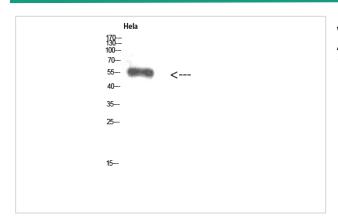

## **Images**

Western Blot analysis of Hela cells using Vimentin Polyclonal Antibody diluted at 1:500. Secondary antibody was diluted at 1:20000

Immunohistochemical analysis of paraffin-embedded human-breast-cancer, antibody was diluted at 1:200