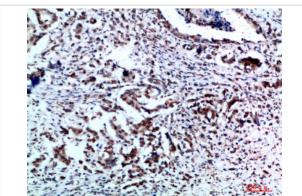

## **Images**

Western Blot analysis of Hela cells using Vimentin Polyclonal Antibody diluted at 1:500. Secondary antibody was diluted at 1:20000

Immunohistochemical analysis of paraffin-embedded human-breast-cancer, antibody was diluted at 1:200

Immunohistochemical analysis of paraffin-embedded human-breast-cancer, antibody was diluted at 1:200

Immunohistochemical analysis of paraffin-embedded human-tonsil, antibody was diluted at 1:200

Note: This product is for in vitro research use only and is not intended for use in humans or animals.