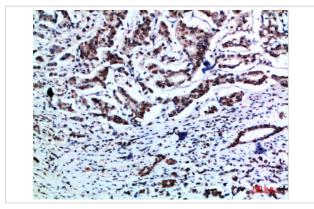

## **Images**

Western Blot analysis of Hela cells using Vimentin Polyclonal Antibody diluted at 1:500. Secondary antibody was diluted at 1:20000

Immunohistochemical analysis of paraffin-embedded human-breast-cancer, antibody was diluted at 1:200

Immunohistochemical analysis of paraffin-embedded human-breast-cancer, antibody was diluted at 1:200

Immunohistochemical analysis of paraffin-embedded human-tonsil, antibody was diluted at 1:200

Note: This product is for in vitro research use only and is not intended for use in humans or animals.