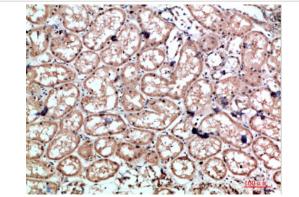

## **Images**

Western Blot analysis of 3T3 HEPG2 Hela cells using Caldesmon Polyclonal Antibody diluted at 1:2000. Secondary antibody was diluted at 1:20000

Immunohistochemical analysis of paraffin-embedded human-kidney, antibody was diluted at 1:200

Immunohistochemical analysis of paraffin-embedded human-kidney, antibody was diluted at 1:200

Note: This product is for in vitro research use only and is not intended for use in humans or animals.