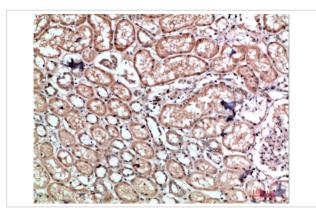

## **Images**

Western Blot analysis of 3T3 HEPG2 Hela cells using Caldesmon Polyclonal Antibody diluted at 1:2000. Secondary antibody was diluted at 1:20000

Immunohistochemical analysis of paraffin-embedded human-kidney, antibody was diluted at 1:200

Immunohistochemical analysis of paraffin-embedded human-kidney, antibody was diluted at 1:200

Note: This product is for in vitro research use only and is not intended for use in humans or animals.