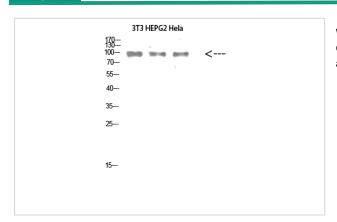

## **Images**

Western Blot analysis of 3T3 HEPG2 Hela cells using Caldesmon Polyclonal Antibody diluted at 1:2000. Secondary antibody was diluted at 1:20000

Immunohistochemical analysis of paraffin-embedded human-kidney, antibody was diluted at 1:200