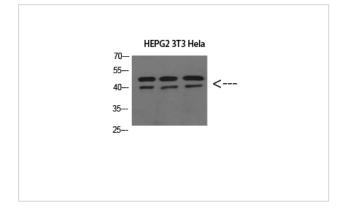

## Images

Western Blot analysis of HEPG2 3T3 Hela cells using ERLIN1/2 Polyclonal Antibody diluted at 1:800. Secondary antibody was diluted at 1:20000

Immunohistochemical analysis of paraffin-embedded human-liver, antibody was diluted at 1:200