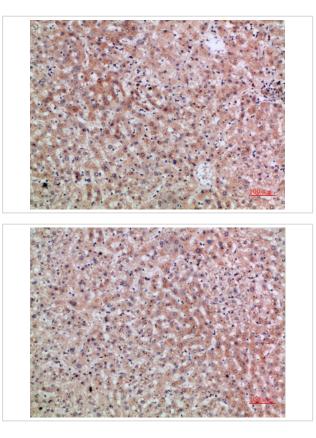

## Images

Western Blot analysis of HEPG2 3T3 Hela cells using ERLIN1/2 Polyclonal Antibody diluted at 1:800. Secondary antibody was diluted at 1:20000

Immunohistochemical analysis of paraffin-embedded human-liver, antibody was diluted at 1:200

Immunohistochemical analysis of paraffin-embedded human-liver, antibody was diluted at 1:200

Note: This product is for in vitro research use only and is not intended for use in humans or animals.