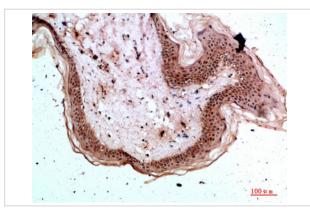

## **Images**

Western Blot analysis of HEPG2 cells using Tryptase-3 Polyclonal Antibody diluted at 1:800. Secondary antibody was diluted at 1:20000

Immunohistochemical analysis of paraffin-embedded human-skin, antibody was diluted at 1:200

Immunohistochemical analysis of paraffin-embedded human-skin, antibody was diluted at 1:200

Immunohistochemical analysis of paraffin-embedded human-tonsil, antibody was diluted at 1:200

Note: This product is for in vitro research use only and is not intended for use in humans or animals.