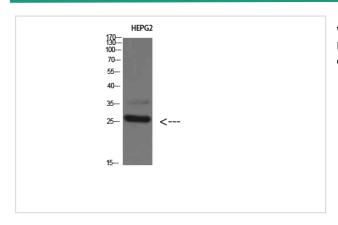

## **Images**

Western Blot analysis of HEPG2 cells using Tryptase-3 Polyclonal Antibody diluted at 1:800. Secondary antibody was diluted at 1:20000

Immunohistochemical analysis of paraffin-embedded human-skin, antibody was diluted at 1:200