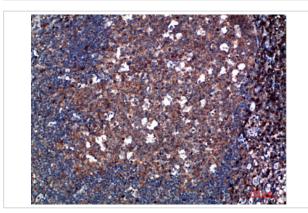

Immunohistochemical analysis of paraffin-embedded human-skin, antibody was diluted at 1:200

Immunohistochemical analysis of paraffin-embedded human-tonsil, antibody was diluted at 1:200

Note: This product is for in vitro research use only and is not intended for use in humans or animals.