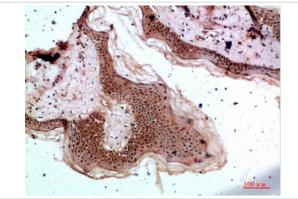

## **Images**

Western Blot analysis of HEPG2 cells using Tryptase-3 Polyclonal Antibody diluted at 1:800. Secondary antibody was diluted at 1:20000

Immunohistochemical analysis of paraffin-embedded human-skin, antibody was diluted at 1:200

Immunohistochemical analysis of paraffin-embedded human-skin, antibody was diluted at 1:200

Immunohistochemical analysis of paraffin-embedded human-tonsil, antibody was diluted at 1:200

Note: This product is for in vitro research use only and is not intended for use in humans or animals.