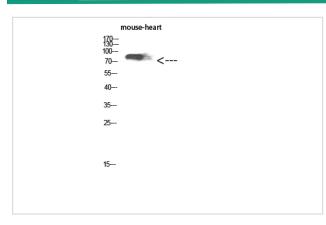

## Images

Western Blot analysis of mouse-heart cells using CD238 Polyclonal Antibody diluted at 1:1000. Secondary antibody was diluted at 1:20000

Immunohistochemical analysis of paraffin-embedded human-spleen, antibody was diluted at 1:200