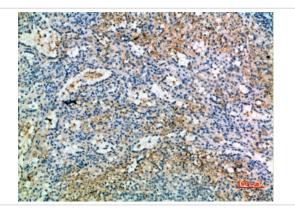

## Images

Western Blot analysis of mouse-heart cells using CD238 Polyclonal Antibody diluted at 1:1000. Secondary antibody was diluted at 1:20000

Immunohistochemical analysis of paraffin-embedded human-spleen, antibody was diluted at 1:200