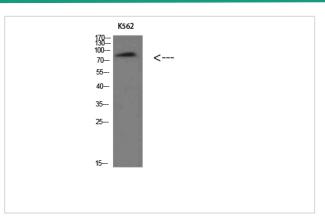

## Images

Western Blot analysis of K562 cells using Villin Polyclonal Antibody diluted at 1:500. Secondary antibody was diluted at 1:20000

Immunohistochemical analysis of paraffin-embedded human-colon, antibody was diluted at 1:200