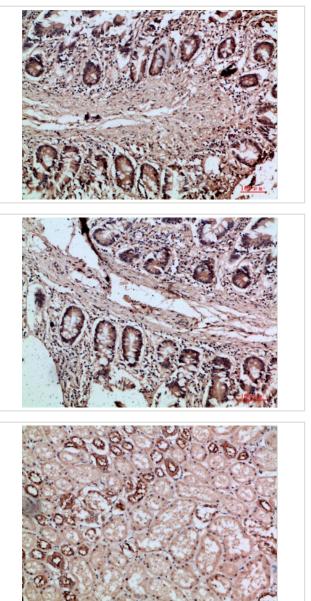

## Images

Western Blot analysis of K562 cells using Villin Polyclonal Antibody diluted at 1:500. Secondary antibody was diluted at 1:20000

Immunohistochemical analysis of paraffin-embedded human-colon, antibody was diluted at 1:200

Immunohistochemical analysis of paraffin-embedded human-colon, antibody was diluted at 1:200

Immunohistochemical analysis of paraffin-embedded human-kidney, antibody was diluted at 1:200

Note: This product is for in vitro research use only and is not intended for use in humans or animals.