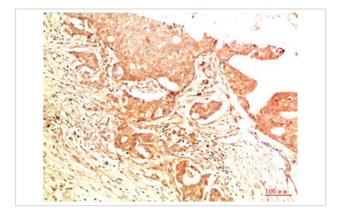

## **Images**

Immunohistochemical analysis of paraffin-embedded Human Breast Carcinoma Tissue using Acetyl P53(K382) Mouse mAb diluted at 1:200.

Immunohistochemical analysis of paraffin-embedded Human Colon Carcinoma Tissue using Acetyl P53(K382) Mouse mAb diluted at 1:200.