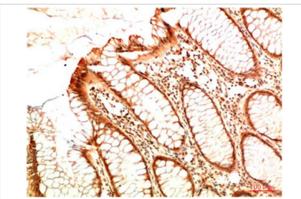

Immunohistochemical analysis of paraffin-embedded Human Colon Carcinoma Tissue using Acetyl P53(K382) Mouse mAb diluted at 1:200.

Note: This product is for in vitro research use only and is not intended for use in humans or animals.