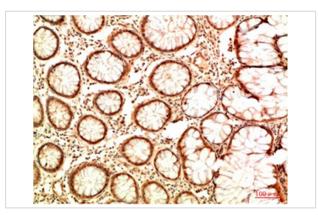

## **Images**

Immunohistochemical analysis of paraffin-embedded Human Breast Carcinoma Tissue using Acetyl P53(K382) Mouse mAb diluted at 1:200.

Immunohistochemical analysis of paraffin-embedded Human Colon Carcinoma Tissue using Acetyl P53(K382) Mouse mAb diluted at 1:200.

Immunohistochemical analysis of paraffin-embedded Human Colon Carcinoma Tissue using Acetyl P53(K382) Mouse mAb diluted at 1:200.

Note: This product is for in vitro research use only and is not intended for use in humans or animals.