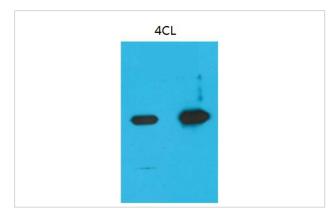

## **Images**

Western blot analysis of Recombinant Nano-Tag9 Protein with Nano-Tag9 Mouse mAb diluted at 1)1:10,000 2)1:5,000

Note: This product is for in vitro research use only and is not intended for use in humans or animals.