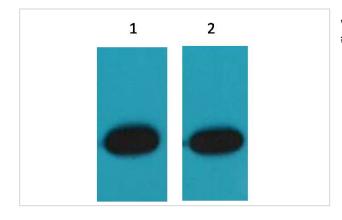

## **Images**

Western blot analysis of RFP Recombinant protein, using #ABT511 diluted at 1) 1:5,000, 2) 1:10,000.